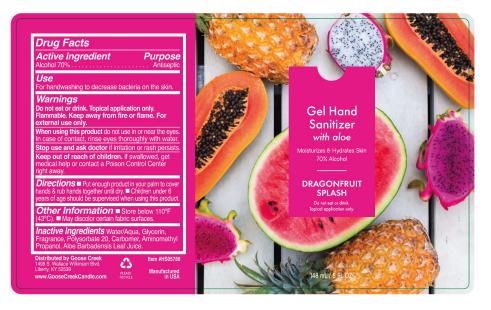

#### Gel Hand Sanitizer with aloe. Moisturizes & hydrates Skin 70% Alcohol. Dragonfruit Splash.

#### **Active ingredient**

Alcohol 70%

#### Purpose

Antiseptic

#### Use

For handwashing to decrease bacteria on the skin.

#### Warnings

Do not eat or drink. Topical application only. Flammable. Keep away from fire or flame. For external use only.

#### When using this product

When using this product do not use in or near the eyes. in case of contact, rinse eyes troroughly with water.

#### Stop use and ask doctor

Stop use and ask doctor if irritation or rash persists.

### Keep out of reach of children

If swallowed, get medical help or contact a poison Control Center right away

### Directions

Put enough product in your palm to cover hands & rub hands together until dry. Children under 6 years of age should be supervised when using this product

#### **Other Information**

store below 110 F (43 C). May discolor certain fabric surfaces.

#### **Inactive Ingredients**

Water/Aqua, Glycerin, Fragrance, Polysorbate 20, Carbomer, Aminomethyl Propanol, Aloe Barbadensis Leaf Juice