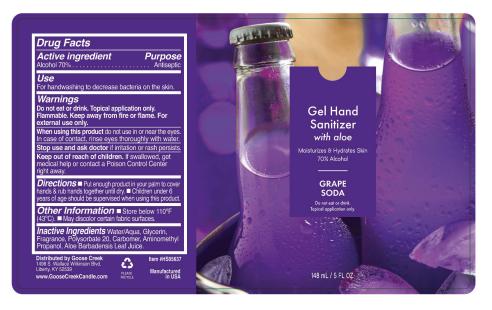

#### Gel Hand Sanitizer with aloe. Moisturizes & Hydrates Skin 70% Alcohol. Grape Soda

### **Active ingredient**

Alcohol 70%

### Purpose

Antiseptic

### Use

For handwashing to decrease bacteria on the skin.

### Warnings

Do not eat or drink. Topical application only. Flammable. Keep away from fire or flame. For external use only.

### When using this product

When using this product do not use in or near the eyes. in case of contact, rinse eyes troroughly with water.

### Stop use and ask doctor

Stop use and ask doctor if irritation or rash persists.

### Keep out of reach of children

If swallowed, get medical help or contact a poison Control Center right away

### Directions

Put enough product in your palm to cover hands & rub hands together until dry. Children under 6 years of age should be supervised when using this product

### **Other Information**

store below 110 F (43 C). May discolor certain fabric surfaces.

#### **Inactive Ingredients**

Water/Aqua, Glycerin, Fragrance, Polysorbate 20, Carbomer, Aminomethyl Propanol, Aloe Barbadensis Leaf Juice