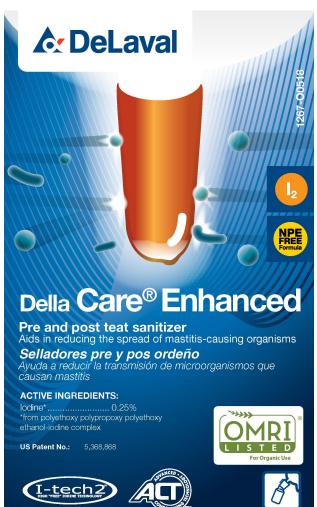

#### **DeLavel DellaCare Enhanced**

### **Pre and post teat sanitizer**

Aids in reducing the spread of mastitis-causing organisms

## Selladores pre y pos ordeno

Ayuda a reducir la transmision de microorganismos que causan mastitis

#### **ACTIVE INGREDIENT:**

Iodine\* ..... 0.25%

\*From Polyethoxy polypropoxy polyethoxy ethanol-Iodine Complex

1267-I0506

 $I_2$ 

**NPE FREE** Formula