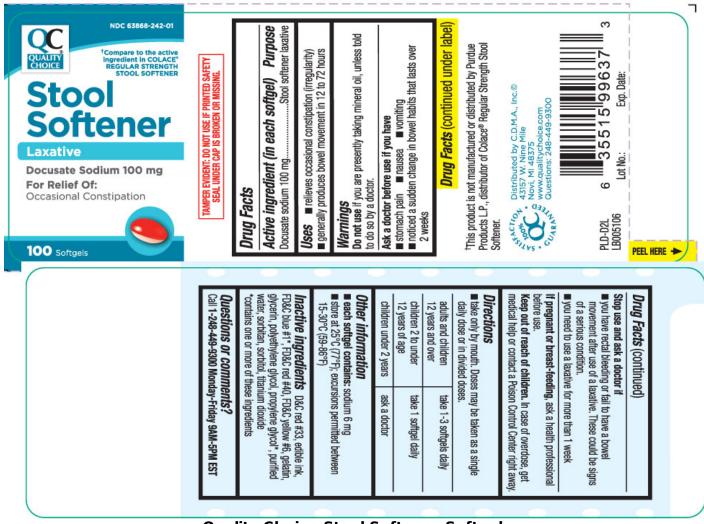

#### **Drug Facts**

#### Active ingredient (in each softgel)

Docusate sodium 100 mg

#### Purpose

Stool softener laxative

#### Uses

- relief of occasional constipation (irregularity)
- generally produces bowel movement in 12 to 72 hours

#### Warnings

#### Do not use

if you are presently taking a mineral oil, unless told to do so by a doctor.

#### Ask a doctor before use if you have

- stomach pain
- nausea
- vomiting
- a sudden change in bowel habits that lasts over 2 weeks

#### Stop use and ask a doctor if

- you have rectal bleeding or fail to have a bowel movement after use of a laxative. These could be signs of a serious condition.
- you need to use a laxative for more than 1 week

#### If pregnant or breast-feeding,

ask a health professional before use.

#### Keep out of reach of children.

In case of overdose, get medical help or contact a Poison Control Center right away.

#### Directions

• take only by mouth. Doses may be taken as a single daily dose or in divided doses.

| adults and children 12 years and over | take 1-3 softgels daily |
|---------------------------------------|-------------------------|
| children 2 to under 12 years of age   | take 1 softgel daily    |
| children under 2 years                | ask a doctor            |

#### Other information

- each softgel contains: sodium 6 mg
- store at 25°C (77°F); excursions permitted between 15-30°C (59-86°F)

#### Inactive ingredients

D&C red #33, edible ink, FD&C blue #1\*, FD&C red #40, FD&C yellow #6, gelatin, glycerin, polyethylene glycol, propylene glycol\*, purified water, sorbitan, sorbitol, titanium dioxide

\*contains one or more of these ingredients

#### **Questions or comments?**

#### Call 1-248-449-9300 Monday-Friday 9AM-5PM EST

## **†**Compare to the active ingredient in Colace® Regular Strength Stool Softener

**Stool Softener** 

Laxative

Docusate Sodium 100 mg

For relief of:

occasional constipation

SOFTGELS

†This product is not manufactured or distributed by Purdue Products LP., distributor of Colace® Regular Strength Stool Softener.

# TAMPER EVIDENT: DO NOT USE IF PRINTED SAFETY SEAL UNDER CAP IS BROKEN OR MISSING.

Distributed by CDMA, Inc.

43157 W. Nine Mile

Novi, MI 48375 www.qualitychoice.com