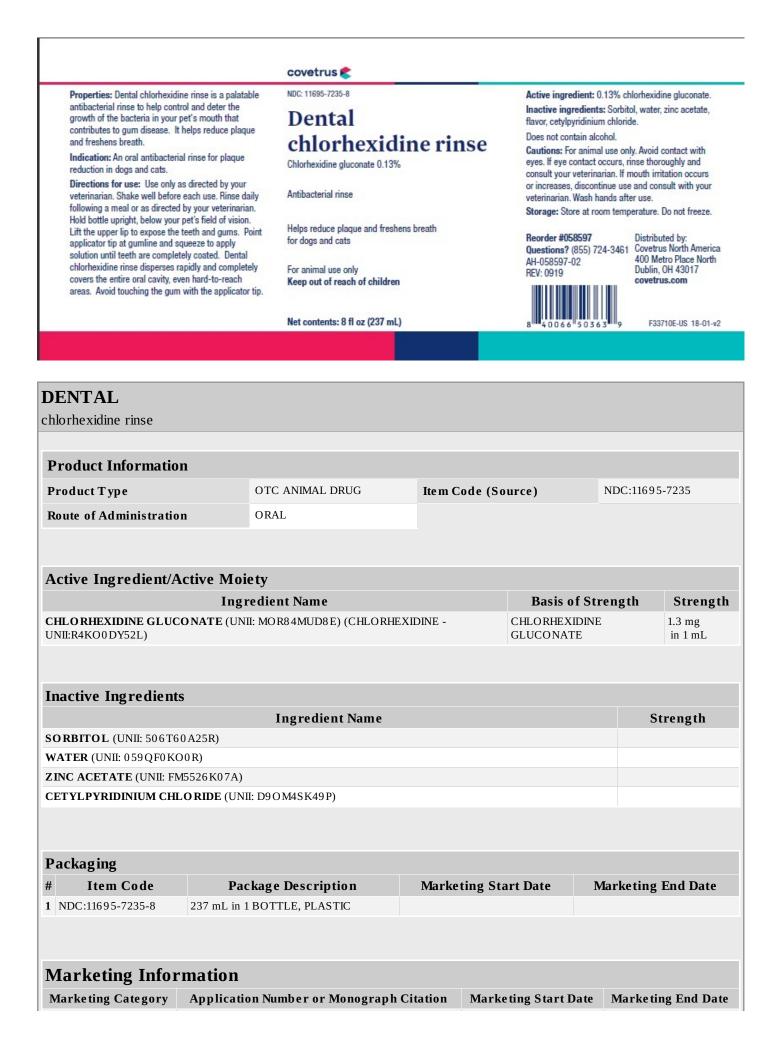

#### DENTAL- chlorhexidine rinse Butler Animal Health Supply, LLC dba Covetrus North America

Disclaimer: This drug has not been found by FDA to be safe and effective, and this labeling has not been approved by FDA. For further information about unapproved drugs, click here.

#### Dental chlorhexidine rinse

Active ingredient: 0.13% chlorhexidine gluconate.

Inactive ingredients: Sorbitol, water, zinc acetate, flavor, cetylpyridinium chloride.

Does not contain alcohol.

**Properties :** Dental chlorhexidine rinse is a palatable antibacterial rinse to help control and deter the growth of the bacteria in your pet's mouth that contributes to gum disease. It helps reduce plaque and freshens breath.

**Indication:** An oral antibacterial rinse for plaque reduction in dogs and cats.

**Directions for use:** Use only as directed by your veterinarian. Shake well before each use. Rinse daily following a meal or as directed by your veterinarian. Hold bottle upright, below your pet's field of vision. Lift the upper lip to expose the teeth and gums. Point applicator tip at gumline and squeeze to apply solution until teeth are completely coated. Dental chlorhexidine rinse disperses rapidly and completely covers the entire oral cavity, even hard-to-reach areas. Avoid touching the gum with the applicator tip.

**Cautions:** For animal use only. Avoid contact with eyes. If eye contact occurs, rinse thoroughly and consult your veterinarian. If mouth irritation occurs or increases, discontinue use and consult with your veterinarian. Wash hands after use.

**Storage:** Store at room temperature. Do not freeze.

Questions? Questions? (855) 724-3461

Covetrus North America 400 Metro Place North Dublin, OH 43017 **covetrus.com** 

## PRINCIPAL DISPLAY PANEL - 8 OUNCE (237 mL) Bottle

## covetrus

NDC: 11695-7235-8

## Dental

chlorhexidine rinse Chlorhexidine Gluconate 0.13% Antibacterial rinse Helps reduce plaque and freshens breath for dogs and cats For animal use only Keep out of reach of children Net contents: 8 fl oz (237 mL)