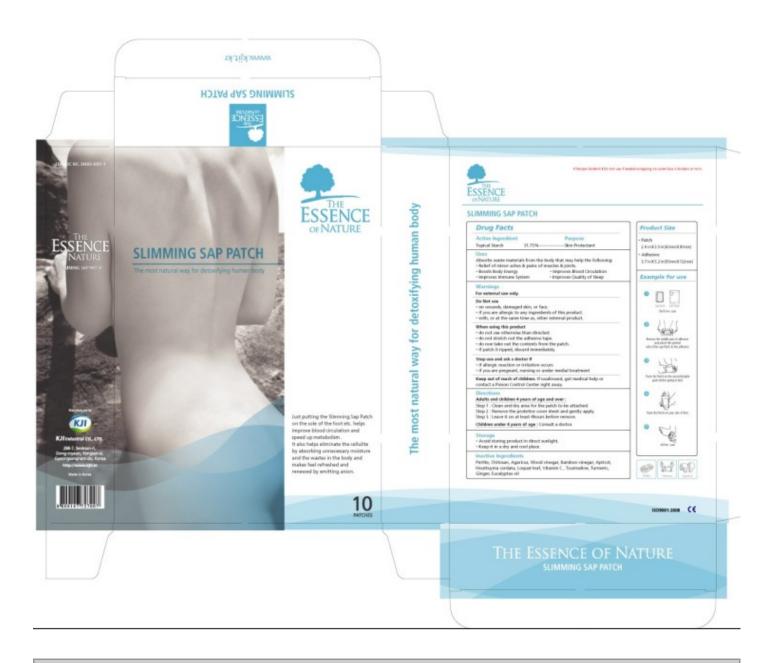

# SLIMMING SAP PATCH - topical starch poultice KJI Industrial Co Ltd

Disclaimer: Most OTC drugs are not reviewed and approved by FDA, however they may be marketed if they comply with applicable regulations and policies. FDA has not evaluated whether this product complies.

#### Do Not Use

- on wounds, damaged skin or face
- if you are allergic to any ingredients of this product
- with or at the same time as other external product

# When using this product

- do not use otherwise than directed
- do not stretch out the adhesive tape
- do not take out the contents from the patch
- if patch is ripped, discard immediately

## Stop use and ask a doctor if

- if allergic reaction or irritation occurs
- if you are pregnant, nursing or under medical treatment

## Keep out of reach of children

- if swallowed, get medical help or contact a Poison Control Center right away

#### Directions

Adults and children 4 years of age and over:

Step 1: Clean and dry area for the patch to be attached

Step 2: Remove the protective cover sheet and gently apply

Step 3: Leave it on at least 4 hours before removal

Children under 4 years of age: Consult a doctor

#### Storage

- Avoid storing product in direct sunlight
- Keep it in a dry and cool place

#### Active Ingredient:

Topical Starch 31.75% ...... Skin Protectant

#### **Inactive Ingredients:**

Wood Vinegar, Bamboo Vinegar, Houttuynia Cordata, Loquat Leaf, Vitamin C, Tourmaline, Chitosan, Agaricus, Apricot, Turmeric, Perlite, Ginger, Eucalyptus Oil