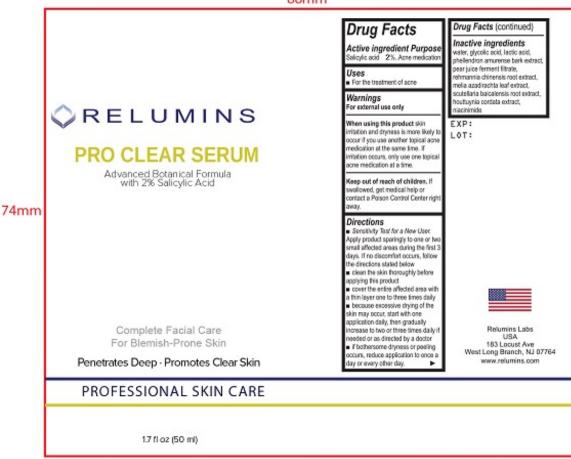

# Relumins Pro Clear Serum: Advanced Botanical Formula with 2% Salicyclic Acid

### Active ingredient

Salicylic acid 2.0%

#### **Purpose**

Acne medication

#### Uses

For the treatment of acne

#### **Warnings**

For external use only

## When using this product

• skin irritation and dryness is more likely to occur if you use another topical acne medication at the same time. If irritation occurs, only use one topical acne medication at a time.

## Keep out of reach of children.

If swallowed, get medical help or contact a Poison Control Center right away.

#### **Directions**

- Sensitivity Test for a New User. Apply product sparingly to one or two small affected areas during the first 3 days. If no discomfort occurs, follow the directions stated below
- clean the skin thoroughly before applying this product
- cover the entire affected area with a layer one to three times daily
- because excessive drying of the skin may occur, start with one application daily, then gradually increase to two or three times daily if needed or as directed by a doctor
- if bothersome dryness or peeling occurs, reduce application to once a day or every other day

## Inactive ingredients

water, glycolic acid, lactic acid, phellendron amurense bark extract, pear juice ferment filtrate, rehmannia chinensis root extract, melia azadirachta leaf extract, scutellaria baicalensis root extract, houttuynia cordata extract, niacinimide

#### **Bottle Label**

**RELUMINS** 

PRO CLEAR SERUM

Advanced Botanical Formula with 2% Salicylic Acid

Complete Facial Care For Blemish-Prone Skin

Penetrates Deep • Promotes Clear Skin

PROFESSIONAL SKIN CARE

1.7 fl oz (50 ml)

EXP:

LOT:

Relumins Labs

**USA** 

183 Locust Ave

West Long Branch, NJ 07764

www.relumins.com