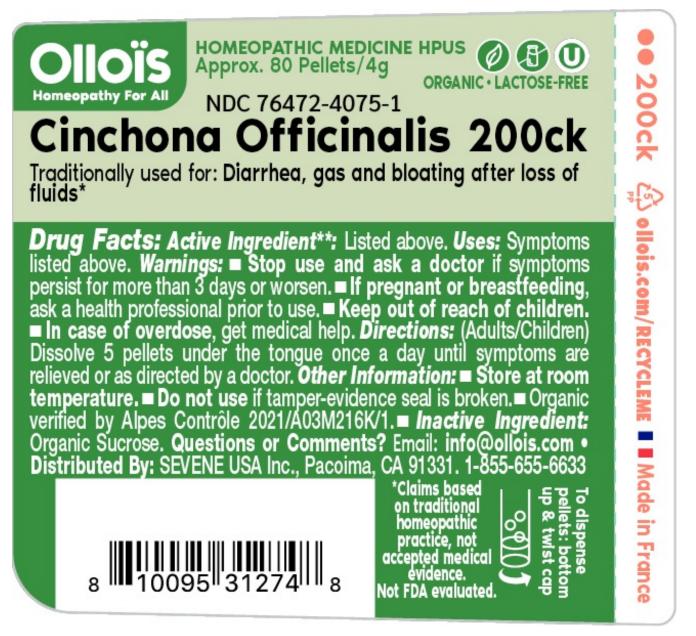

# CINCHONA OFFICINALIS 200CK- cinchona officinalis pellet SEVENE USA

Disclaimer: This homeopathic product has not been evaluated by the Food and Drug Administration for safety or efficacy. FDA is not aware of scientific evidence to support homeopathy as effective.

# SEVENE USA (as PLD) - CINCHONA OFFICINALIS 200CK (76472-4075)

# **ACTIVE INGREDIENT**

#### TRADITIONALLY USED FOR:

DIARRHEA, GAS, AND BLOATING AFTER LOSS OF FLUIDS\*

Directions: (adults/children) Dissolve 5 pellets under the tongue once a day until

symptoms are relieved or as directed by a physician.

# USE

Condition listed above or as directed by a physician.

#### WARNINGS

Stop use and ask a physician if symptoms persist for more than 3 days or worsen. If pregnant or breast-feeding, ask a health professional before use. Keep out of reach of children.

# **OTHER INFORMATION**

Store at room temperature.

Do not use if pellet-dispenser seal is broken.

# **INACTIVE INGREDIENT**

SUCROSE

# **QUESTIONS?**

INFO@OLLOIS.COM \* www.ollois.com \* MADE IN FRANCE. NOT REVIEWED BY THE FDA AND NOT GUARANTEED TO BE EFFECTIVE. THIS HOMEOPATHIC DILUTION MAY NOT BE SUSEPTIBLE TO SCIENTIFIC MEASUREMENT.