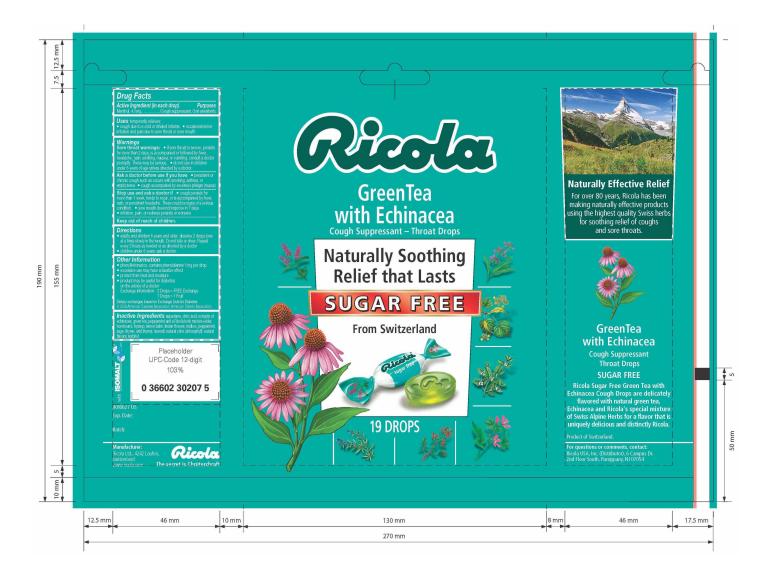

#### SUGAR FREE GREEN TEA WITH ECHINACEA COUGH SUPPRESSANT THROAT DROPS- menthol lozenge Ricola USA Inc.

\_\_\_\_\_

# GREEN TEA WITH ECHINACEA COUGH SUPPRESSANT THROAT DROPS SUGAR FREE

#### **Drug Facts**

#### Purpose

Cough suppressant, Oral pain reliever

#### Active Ingredient (in each drop)

Menthol, 4.1 mg

#### Uses

temporarily relieves:

- cough due to a cold or inhaled irritants
- occasional minor irritation and pain due to sore throat or sore mouth

#### Warnings

#### Sore throat warnings:

- if sore throat is severe, persists for more than 2 days, is accompanied or followed by fever, headache, rash, swelling, nausea, or vomiting, consult a doctor promptly. These may be serious,
- do not use in children under 6 years of age unless directed by a doctor.

#### Ask doctor before use if you have

- persistent chronic cough such as occurs with smoking, asthma, or emphysema
- cough accompanied by excessive phlegm (mucus)

#### Stop use and ask a doctor if

- cough persists for more than 1 week, tends to recur, or is accompanied by fever, rash, or persistent headache. These could be signs of a serious condition.
- sore mouth does not improve in 7 days
- irritation, pain, or redness persists or worsens

#### Keep out of reach of children.

### Directions

- adults and children 6 years and older: dissolve 2 drops (one at a time) slowly in the mouth. Repeat every 2 hours as needed or as directed by a doctor
- children under 6 years: ask a doctor

# **Other Information**

- Phenylketonurics: contains phenylalanine 1 mg per drop
- excessive use may have a laxative effect
- store in a dry place
- product may be useful for diabetics

on the advice of a doctor

Exchange information: 2 Drops = FREE Exchange

7 Drops = 1 Fruit

Dietary exchanges based on Exchange Lists for Diabetics

 $\ensuremath{\mathbb{C}}$  2008 American Diabetes Association, American Dietetic Association

## **Inactive Ingredients**

aspartame, citric acid, extracts of echinacea, green tea, peppermint and a Ricola herb mixture (elder, horehound, hyssop, lemon balm, linden flowers, mallow, peppermint, sage, thyme, wild thyme), isomalt, natural color (chlorophyll), natural flavors, sorbitol